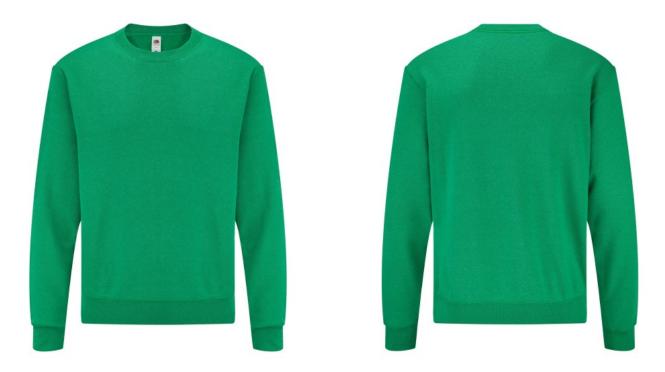

# **Basic informations**

Size: 2XL

Color: Retro mottled green

# **Specification**

Fruit of the Loom, CLASSIC SET-IN SWEAT, sweatshirt. Classic sweatshirt made of 60% cotton and 40% polyester, 280 gm / m, classic cut, stylish cut, ruffle and collar made in a cotton-lycra combination. Sweater branding: DTG, screen printing, flock / flex In pack: 24 Piece